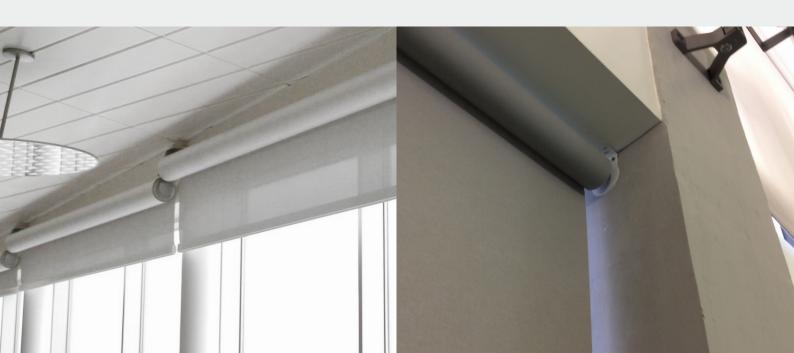

#### SYSTEM DETAILS

SHY Obscura® gravity drop blinds can operate up to 30° from vertical, with steel wires being used to guide the hem bar if the shade isn't completely upright. (For blinds over this, please see our Obscura® CTS rooflight system).

Quick-fix, high strength brackets are sized to match the tube diameter.

Operation can be manual or motorised. Having fixings for virtually any situation, and clever features like counter-balancing springs, makes it easy to raise and lower an Obscura® roller blind.

Hardware can be powder coated to any RAL colour (standard colours are white & black) to suit existing surroundings.