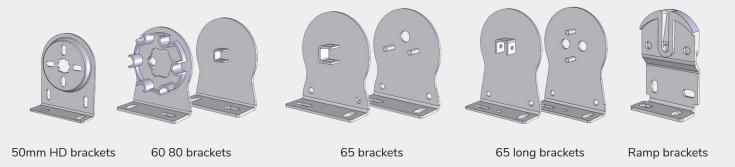

Quick-fix, high strength brackets are sized to match the tube diameter.

Operation can be manual or motorised. Having fixings for virtually any situation, and clever features like counter-balancing springs, makes it easy to raise and lower an Obscura® roller blind.

### **BRACKETS**