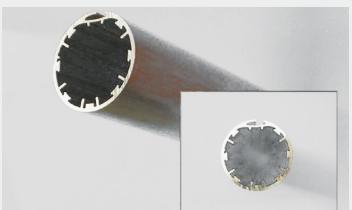

#### TUBES

- Tube sizes are 32, 38, 50, 60 & 80
- Choice of tube depends on the size of the blind, with larger blinds requiring a larger tube
- 110 & 160mm diameter tubes are also available for larger systems – see Obscura® 110 & 160 systems literature