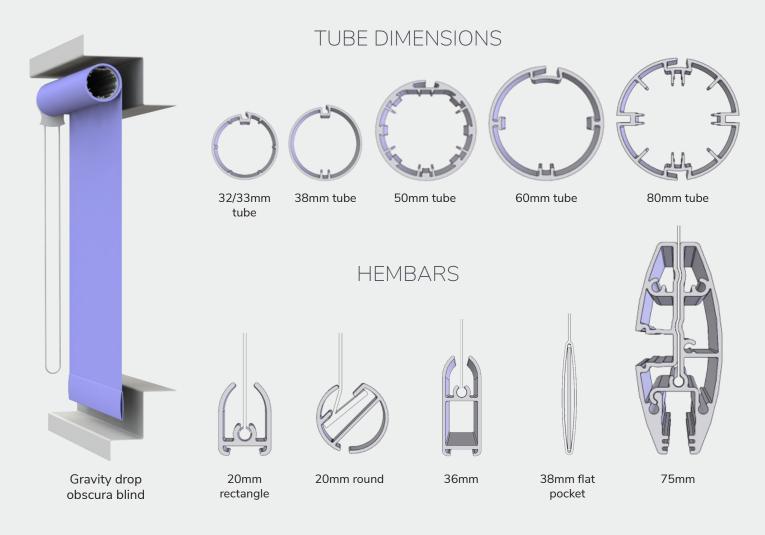

#### TUBES

- Tube sizes are 32, 38, 50, 60 & 80
- Choice of tube depends on the size of the blind, with larger blinds requiring a larger tube
- 110 & 160mm diameter tubes are also available for larger systems – see Obscura® 110 & 160 systems literature