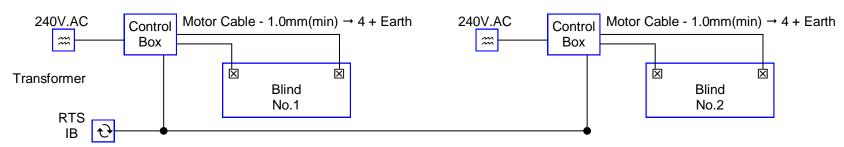

#### Never Connect more than One Blind into One Control Box

Never Connect more than Two Control Boxes into One RTS IB

Motors can be left or Right Hand

Motors can be left or Right Hand