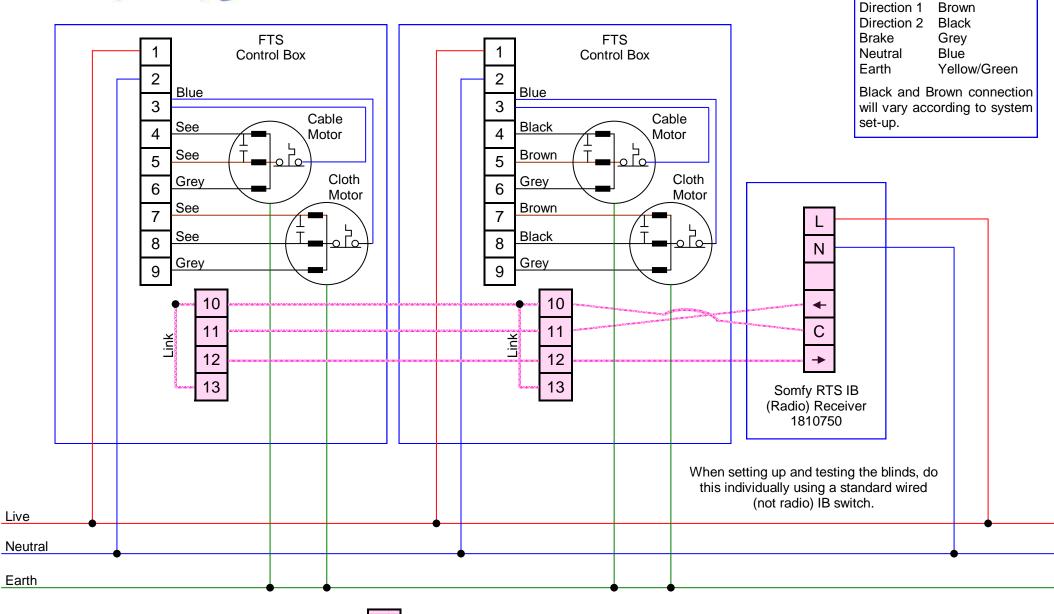

### 2 FTS to 1 RTS (Radio) receiver

Motor Cable Identification

Low Voltage

Live

Earth

#### Never Connect more than One Blind into One Control Box

#### Tip:

- One transmitter channel can be programmed to operate up to 8 RTS IB receivers.
- Always make sure the control box is accessible for setting up the blind and for future maintenance (fitting the control box so it is inaccessible when the blind is closed is not a good idea)
- When 2 blinds are operated from the same receiver, ensure you can isolate one when working on the other.

Never Connect more than Two Control Boxes into One RTS IB

Motors can be left or Right Hand

Motors can be left or Right Hand

## 2 FTS to 1 RTS (Radio) receiver

# Black and Brown identification & connection

Live

Cable

Motor

Neutral

Cloth

Motor

# Black and Brown identification & connection