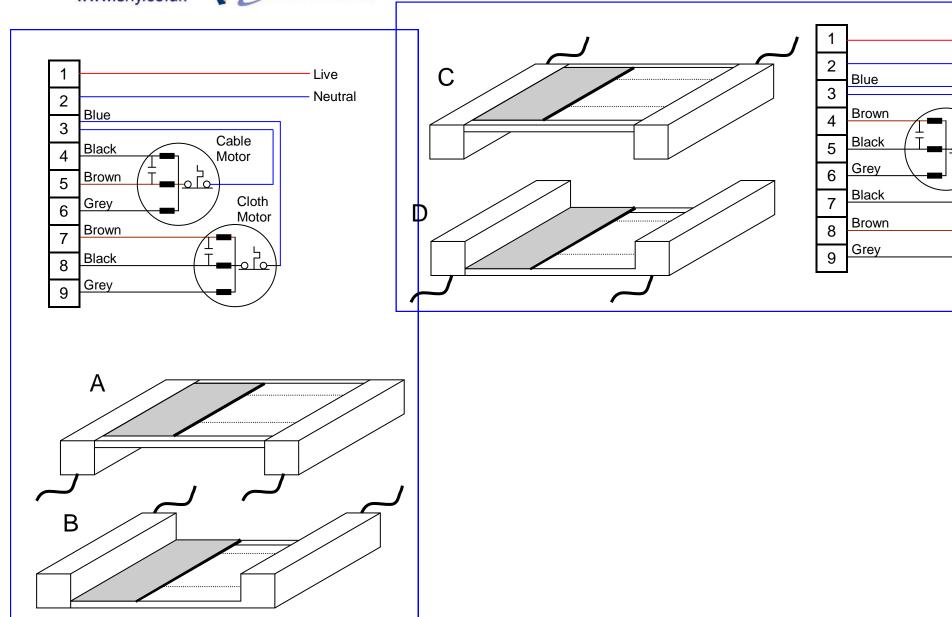

# Black and Brown identification & connection

Live

Cable

Motor

Neutral

Cloth

Motor

# Black and Brown identification & connection