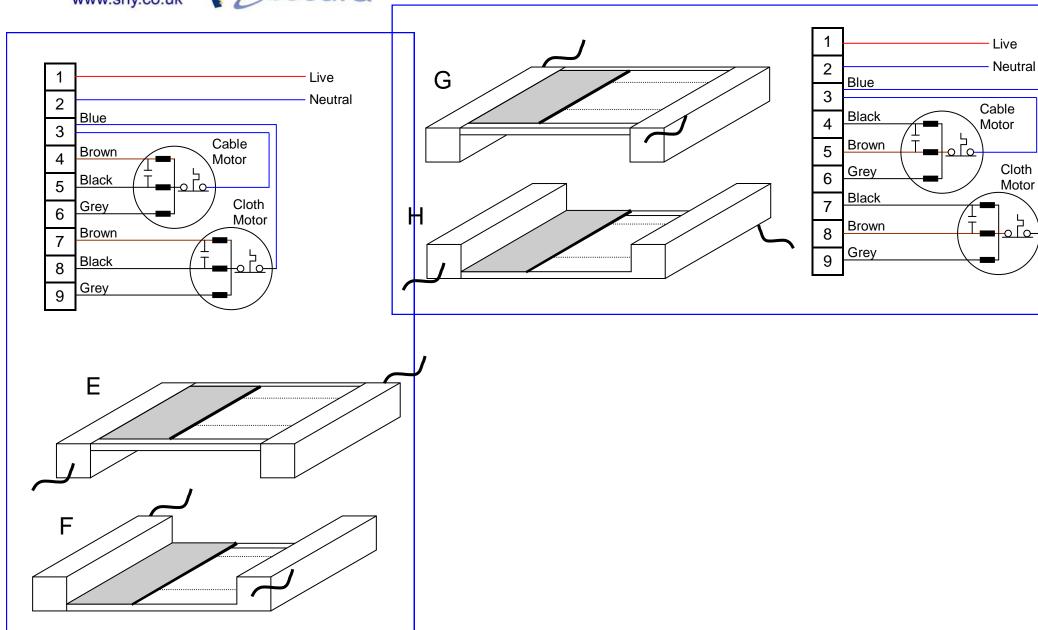

# Black and Brown identification & connection

Live

Cable

Motor

Neutral

Cloth

Motor

# Black and Brown identification & connection